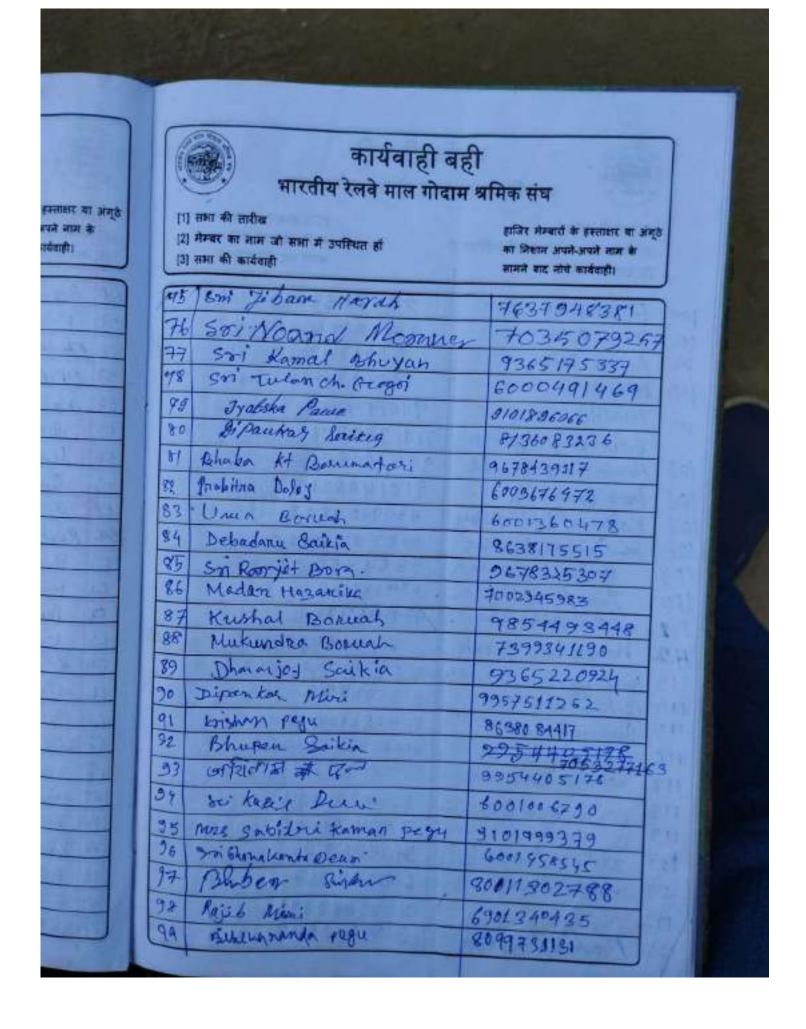

| कार्यवाही बही<br>भारतीय रेलवे माल गोदाम श्रमिक संघ                                                                   |                                                                                                  |  |
|----------------------------------------------------------------------------------------------------------------------|--------------------------------------------------------------------------------------------------|--|
| <ul> <li>[1] सभा की तारीख</li> <li>[2] मेम्बर का नाम जो सभा में उपस्थित हों</li> <li>[3] सभा की कार्यवाही</li> </ul> | हाजिर मेम्बारों के हस्ताक्षर या अंगूहे<br>का निशान अपने-अपने नाम के<br>सामने बाद नोचे कार्यवाही। |  |
|                                                                                                                      | 8721038676                                                                                       |  |
| PS SIB SIN GIHA                                                                                                      | 970731592 B                                                                                      |  |
| 26 BIJONTITI                                                                                                         | 6001941392.                                                                                      |  |
| II Amaer Karmarkart                                                                                                  | 9365924886                                                                                       |  |
| 28 Mahidel Rei                                                                                                       |                                                                                                  |  |
| 29 Julius mini                                                                                                       | 9394744334                                                                                       |  |
| 30 Babul Totiti 15                                                                                                   | 78968 71219                                                                                      |  |
| Bol Lamash Gjawala                                                                                                   | 6000230051                                                                                       |  |
| 32 pristing Singh                                                                                                    | 7577076545                                                                                       |  |
| 33 Mandu Rowtia                                                                                                      | 6002686896                                                                                       |  |
|                                                                                                                      | 60019 81494                                                                                      |  |
| 35 Talan Bisway                                                                                                      | 6002252376                                                                                       |  |
| 22 mar 25 huming                                                                                                     | 9101317607                                                                                       |  |
| 34 SUFRAB MONIJ                                                                                                      | 8403936652                                                                                       |  |
| A Joy Bhumij                                                                                                         | 60012909.68                                                                                      |  |
| of churche Bhumit                                                                                                    | a dente a server a                                                                               |  |
| up Papu singly                                                                                                       | 7577076545                                                                                       |  |
| 41 sisho Santal                                                                                                      | 87619 93 698                                                                                     |  |
| 42 JOSHAIND                                                                                                          | - 8486148313                                                                                     |  |
| 43 Hirren Deverd                                                                                                     | \$822.818536                                                                                     |  |
| 44 Woishna Anem                                                                                                      | 2857342057                                                                                       |  |
| = 45 AT 410TON 613 Short                                                                                             | 8404022285                                                                                       |  |
| 46 Ritu Borah                                                                                                        | 8119942184                                                                                       |  |
| 47 Minakhi Saipin.                                                                                                   | 7640804415                                                                                       |  |
| Charles Carllette                                                                                                    |                                                                                                  |  |
|                                                                                                                      | 94368994551                                                                                      |  |
| 39 Jun Pint                                                                                                          | 4365691647                                                                                       |  |

| कार्यवाही बही<br>भारतीय रेलवे माल गोदाम श्रमिक संघ                                                                   |                                                                                                  |  |
|----------------------------------------------------------------------------------------------------------------------|--------------------------------------------------------------------------------------------------|--|
| <ul> <li>[1] सभा की तारीख</li> <li>[2] मेम्बर का नाम जो सभा में उपस्थित हों</li> <li>[3] सभा की कार्यवाही</li> </ul> | हाजिर मेम्बारों के हस्ताक्षर वा अंग्ठे<br>का निशान अपने-अपने नाम के<br>सामने बाद नोचे कार्ववाही। |  |
| 50 mamesur Paul                                                                                                      | 2365699879                                                                                       |  |
| 50 Mukanade, Madhab Sonikia                                                                                          |                                                                                                  |  |
| 52 Khudesson Page                                                                                                    | 6900628261                                                                                       |  |
| 53 NAYANJYOTI RABHA                                                                                                  | 9718943287                                                                                       |  |
| 54 Rahul Daly                                                                                                        | 7483136559                                                                                       |  |
| 55 Hinaksych aceusy                                                                                                  | 6002938231                                                                                       |  |
|                                                                                                                      | 9957801261                                                                                       |  |
| 56 Many Doley<br>57 Sumi Mirie                                                                                       | 81348 76365                                                                                      |  |
| 58 Benuty Mitci                                                                                                      | 9101216280                                                                                       |  |
| 5a. Risi Doby Rep.                                                                                                   | 7896149760                                                                                       |  |
| 60 Pankaj Borio                                                                                                      | 7896009032                                                                                       |  |
| 61 minul Kachani                                                                                                     | 3002527552                                                                                       |  |
| 62 Prieriona Pegu                                                                                                    | 8721089917                                                                                       |  |
| 63 Kuphal Kalita                                                                                                     | 7002463409                                                                                       |  |
| 63 Kushal Kalita<br>64 Debakum alsy                                                                                  | 8638127806                                                                                       |  |
| 15 seignanta Kalita                                                                                                  | 2638013822                                                                                       |  |
| 66 Repr Saleton                                                                                                      | 91010-77797                                                                                      |  |
| 67 Si Randhan Meri                                                                                                   | 9954928449                                                                                       |  |
| 68 Strie Thaneswor Suitria                                                                                           | 8404057492                                                                                       |  |
| 69 Dinankar Miri                                                                                                     | 9954649899                                                                                       |  |
| 70 Kurdeal Talue dare                                                                                                | 8638824495                                                                                       |  |
| 71 Rejest Talulidar                                                                                                  | 7002232245                                                                                       |  |
| 72 pankaz shill                                                                                                      | 8173814186 / 81738 18146                                                                         |  |
| 79 Annaroti Rozah                                                                                                    | 9678637403                                                                                       |  |
| 74 Valeram Dolley                                                                                                    | 7636081686                                                                                       |  |