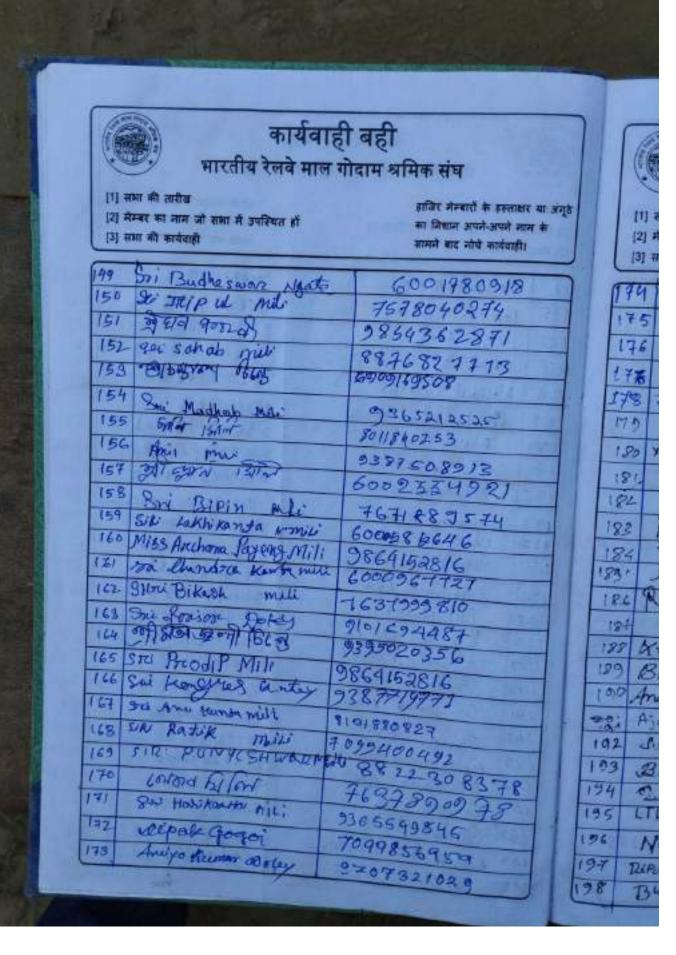

| कार्यवाही बही<br>भारतीय रेलवे माल गोदाम श्रमिक संघ                                                                   |                                                                                                  |  |
|----------------------------------------------------------------------------------------------------------------------|--------------------------------------------------------------------------------------------------|--|
| <ul> <li>[1] सभा की तारीख</li> <li>[2] मेम्बर का नाम जो सभा में उपस्थित हों</li> <li>[3] सभा की कार्यवाही</li> </ul> | हाजिर मेम्बारों के हस्ताक्षर या अंगूहे<br>का निशान अपने-अपने नाम के<br>सामने बाद नोचे कार्यवाही। |  |
|                                                                                                                      | 8721038676                                                                                       |  |
| PS SIB SIN GIHA                                                                                                      | 970731592 B                                                                                      |  |
| 26 BIJONTITI                                                                                                         | 6001941392.                                                                                      |  |
| II Amaer Karmarkart                                                                                                  | 9365924886                                                                                       |  |
| 28 Mahidel Rei                                                                                                       |                                                                                                  |  |
| 29 Julius mini                                                                                                       | 9394744334                                                                                       |  |
| 30 Babul Totiti 15                                                                                                   | 78968 71219                                                                                      |  |
| Bol Lamash Gjawala                                                                                                   | 6000230051                                                                                       |  |
| 32 pristing Singh                                                                                                    | 7577076545                                                                                       |  |
| 33 Mandu Rowtia                                                                                                      | 6002686896                                                                                       |  |
|                                                                                                                      | 60019 81494                                                                                      |  |
| 35 Talan Bisway                                                                                                      | 6002252376                                                                                       |  |
| 22 mar 25 huming                                                                                                     | 9101317607                                                                                       |  |
| 34 SUFRAB MONIJ                                                                                                      | 8403936652                                                                                       |  |
| A Joy Bhumij                                                                                                         | 60012909.68                                                                                      |  |
| of churche Bhumit                                                                                                    | a dente a server a                                                                               |  |
| up Papu singly                                                                                                       | 7577076545                                                                                       |  |
| 41 sisho Santal                                                                                                      | 87619 93 698                                                                                     |  |
| 42 JOSHAIND                                                                                                          | - 8486148313                                                                                     |  |
| 43 Hirren Deverd                                                                                                     | \$822.818536                                                                                     |  |
| 44 Woishna Anem                                                                                                      | 2857342057                                                                                       |  |
| = 45 AT 410TON 613 Short                                                                                             | 8404022285                                                                                       |  |
| 46 Ritu Borah                                                                                                        | 8119942184                                                                                       |  |
| 47 Minakhi Saipin.                                                                                                   | 7640804415                                                                                       |  |
| Charles Carllette                                                                                                    |                                                                                                  |  |
|                                                                                                                      | 94368994551                                                                                      |  |
| 39 Jun Pint                                                                                                          | 4365691647                                                                                       |  |

| कार्यवाही बही<br>भारतीय रेलवे माल गोदाम श्रमिक संघ                                                                   |                                                                                                  |  |
|----------------------------------------------------------------------------------------------------------------------|--------------------------------------------------------------------------------------------------|--|
| <ul> <li>[1] सभा की तारीख</li> <li>[2] मेम्बर का नाम जो सभा में उपस्थित हों</li> <li>[3] सभा की कार्यवाही</li> </ul> | हाजिर मेम्बारों के हस्ताक्षर वा अंग्ठे<br>का निशान अपने-अपने नाम के<br>सामने बाद नोचे कार्ववाही। |  |
| 50 mamesur Paul                                                                                                      | 2365699879                                                                                       |  |
| 50 Mukanade, Madhab Sonikia                                                                                          |                                                                                                  |  |
| 52 Khudesson Page                                                                                                    | 6900628261                                                                                       |  |
| 53 NAYANJYOTI RABHA                                                                                                  | 9718943287                                                                                       |  |
| 54 Rahul Daly                                                                                                        | 7483136559                                                                                       |  |
| 55 Hinaksych aceusy                                                                                                  | 6002938231                                                                                       |  |
|                                                                                                                      | 9957801261                                                                                       |  |
| 56 Many Doley<br>57 Sumi Mirie                                                                                       | 81348 76365                                                                                      |  |
| 58 Benuty Mitci                                                                                                      | 9101216280                                                                                       |  |
| 5a. Risi Doby Rep.                                                                                                   | 7896149760                                                                                       |  |
| 60 Pankaj Borio                                                                                                      | 7896009032                                                                                       |  |
| 61 minul Kachani                                                                                                     | 3002527552                                                                                       |  |
| 62 Prieriona Pegu                                                                                                    | 8721089917                                                                                       |  |
| 63 Kuphal Kalita                                                                                                     | 7002463409                                                                                       |  |
| 63 Kushal Kalita<br>64 Debakum alsy                                                                                  | 8638127806                                                                                       |  |
| 15 seignanta Kalita                                                                                                  | 2638013822                                                                                       |  |
| 66 Repr Saleton                                                                                                      | 91010-77797                                                                                      |  |
| 67 Si Randhan Meri                                                                                                   | 9954928449                                                                                       |  |
| 68 Strie Thaneswor Suitria                                                                                           | 8404057492                                                                                       |  |
| 69 Dinankar Miri                                                                                                     | 9954649899                                                                                       |  |
| 70 Kurdeal Talue dare                                                                                                | 8638824495                                                                                       |  |
| 71 Rejest Talulidar                                                                                                  | 7002232245                                                                                       |  |
| 72 pankaz shill                                                                                                      | 8173814186 / 81738 18146                                                                         |  |
| 79 Annaroti Rozah                                                                                                    | 9678637403                                                                                       |  |
| 74 Valeram Dolley                                                                                                    | 7636081686                                                                                       |  |